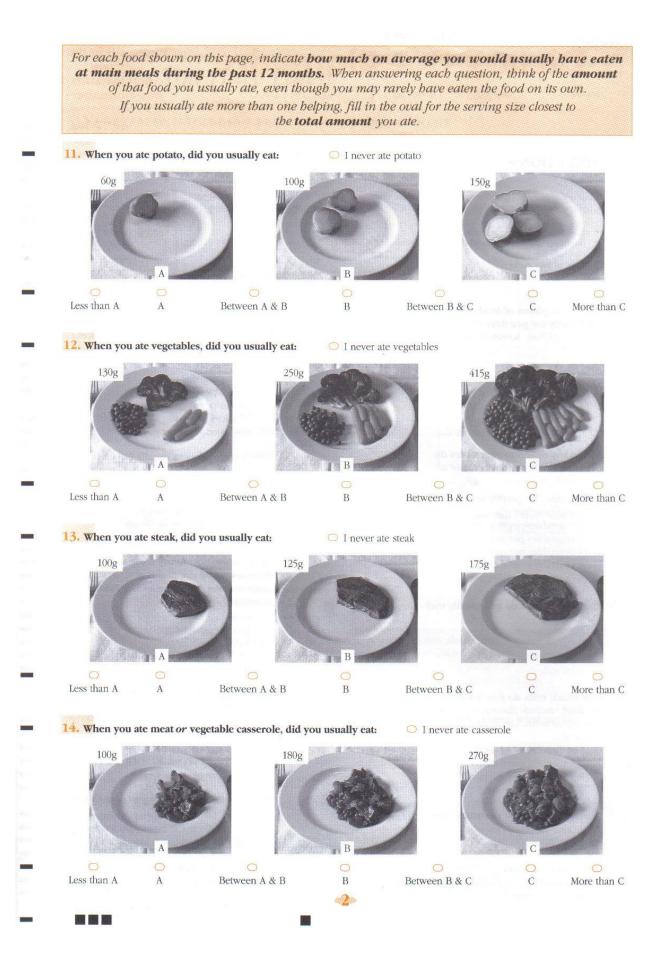

| 15. Over the last 12 | months, on average, bow o | ften did you ea | t the following foods? | Please completely fill one oval      |
|----------------------|---------------------------|-----------------|------------------------|--------------------------------------|
| in every line.       | Please MARK LIKE THIS:    | 0000            | NOT LIKE THIS:         | $\boxtimes \otimes \ominus \bigcirc$ |